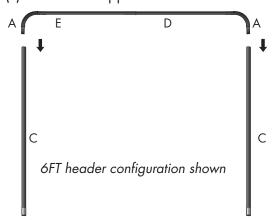

## Step 3

On a clean flat surface, put together the header. The Headers will always use E and D--these are the only poles with holes to accept the buttons on the Corners (A).

### Step 2

Refer to the diagram to determine which poles you will need to use for the Graphic Banner (H).

| Description          | Poles Used                                                                              |
|----------------------|-----------------------------------------------------------------------------------------|
| 6' Header Kit        | (2) <b>A</b> / (2) <b>B</b> / (2) <b>C</b> / (1) <b>D</b> / (1) <b>E</b>                |
| 6' Short & Tall Wall | (2) <b>A</b> / (2) <b>B</b> / (2) <b>C</b> / (1) <b>D</b> / (1) <b>E</b> / (2) <b>F</b> |
| 8' Header Kit        | (2)A / (2)B / (2)C / (1)D / (1)E / (1)F                                                 |
| 8' Short & Tall Wall | (2) <b>A</b> / (2) <b>B</b> / (2) <b>C</b> / (1) <b>D</b> / (1) <b>E</b> / (3) <b>F</b> |