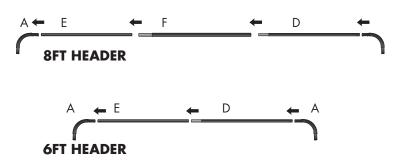

## Step 3

On a clean flat surface, put together the header. The Headers will always use E and D--these are the only poles with holes to accept the buttons on the Corners (A).

### Step 2

Refer to the diagram to determine which poles you will need to use for the Graphic Banner (H).

| Description          | Poles Used                                                                              |
|----------------------|-----------------------------------------------------------------------------------------|
| 6' Header Kit        | (2) <b>A</b> / (2) <b>B</b> / (2) <b>C</b> / (1) <b>D</b> / (1) <b>E</b>                |
| 6' Short & Tall Wall | (2) <b>A</b> / (2) <b>B</b> / (2) <b>C</b> / (1) <b>D</b> / (1) <b>E</b> / (2) <b>F</b> |
| 8' Header Kit        | (2)A / (2)B / (2)C / (1)D / (1)E / (1)F                                                 |
| 8' Short & Tall Wall | (2) <b>A</b> / (2) <b>B</b> / (2) <b>C</b> / (1) <b>D</b> / (1) <b>E</b> / (3) <b>F</b> |