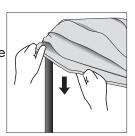

#### Step 5

Once the Bars are secured together slide the Graphic Banner (H) over the Frame work.