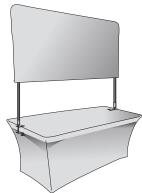

Over the Top Short Wall shown on Ultrafit Table Throw (sold separately)

Over the Top Tall Wall shown on Ultrafit Table Throw (sold separately)