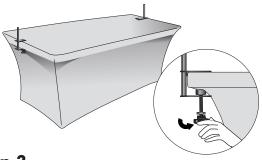

### Step 1

Take out all parts and place them on a clean surface. Slide Clamp (B) into place on each end of the table top. Turn knob clockwise to secure.

## Set up NOTE:

For all display configurations, the Bottom Vertical Poles (C) will slide over the posts on the Clamps (B) attached to the table top, silver cap side down.