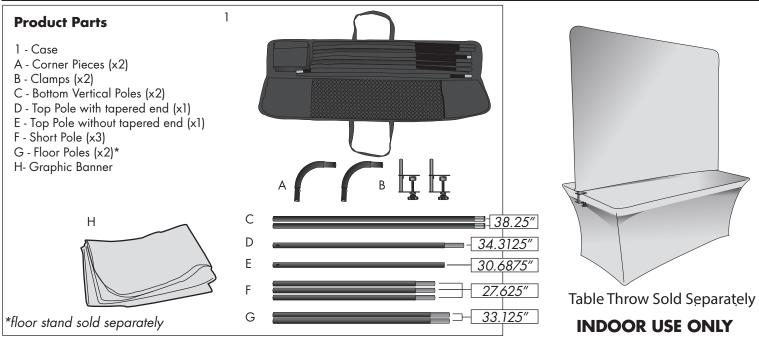

### Step 2

Refer to the diagram to determine which poles you will need to use for the Graphic Banner (H).

| Description          | Poles Used                                                                              |
|----------------------|-----------------------------------------------------------------------------------------|
| 6' Header Kit        | (2) <b>A</b> / (2) <b>B</b> / (2) <b>C</b> / (1) <b>D</b> / (1) <b>E</b>                |
| 6' Short & Tall Wall | (2) <b>A</b> / (2) <b>B</b> / (2) <b>C</b> / (1) <b>D</b> / (1) <b>E</b> / (2) <b>F</b> |
| 8' Header Kit        | (2)A / (2)B / (2)C / (1)D / (1)E / (1)F                                                 |
| 8' Short & Tall Wall | (2) <b>A</b> / (2) <b>B</b> / (2) <b>C</b> / (1) <b>D</b> / (1) <b>E</b> / (3) <b>F</b> |

## Set up NOTE:

For all display configurations, the Bottom Vertical Poles (C) will slide over the posts on the Clamps (B) attached to the table top, silver cap side down.

## **Storage & Care**

Place all product parts into Carry Case and store in a cool dry location.

To clean, wipe with damp cloth.