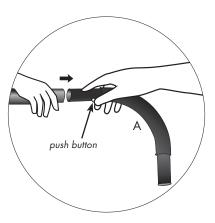

## Step 3

On a clean flat surface, put together the header. The Headers will always use E and D--these are the only poles with holes to accept the buttons on the Corners (A).