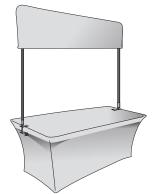

# **Display Options**

The adjustable frame expands from 6' to 8' in both width and height. Coordinate with a table throw for a complete look.

Over the Top Header shown on Ultrafit Table Throw (sold separately)