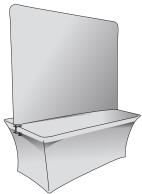

Over the Top Short Wall shown on Ultrafit Table Throw (sold separately)

Over the Top Tall Wall shown on Ultrafit Table Throw (sold separately)