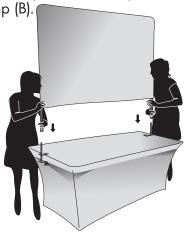

#### Step 6

In tandem with another person lift the Graphic Banner (H) and Frame work and place onto the pole that is located on the Clamp (B).