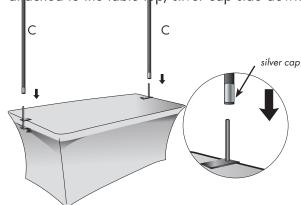

#### Step 4

Secure the Bottom Vertical Poles (C) to the header NOTE: the 6' & 8' Short & Tall Walls will use 2 Short Poles (F) as Vertical supports.

## Set up NOTE:

For all display configurations, the Bottom Vertical Poles (C) will slide over the posts on the Clamps (B) attached to the table top, silver cap side down.